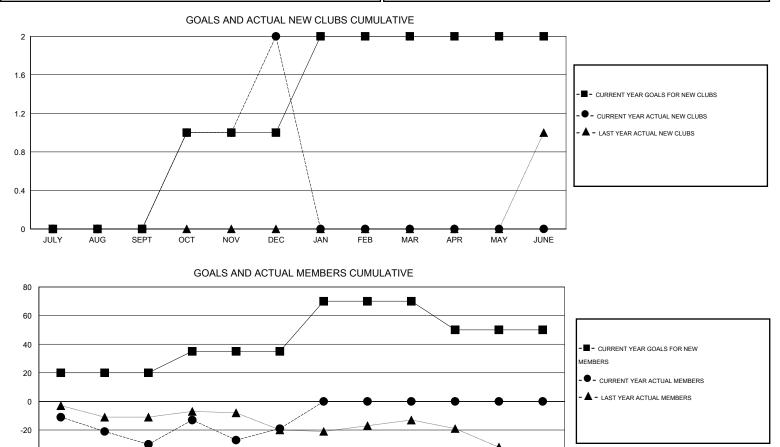

## GMT: Ton Soeters

| GMT: Ton Soe                               | eters            |           | LOCATIO          | N ENGLAND        |                                            |                    |                                     |                    | GMT CA 4         |
|--------------------------------------------|------------------|-----------|------------------|------------------|--------------------------------------------|--------------------|-------------------------------------|--------------------|------------------|
| Clubs                                      |                  |           |                  |                  | Members                                    |                    |                                     |                    |                  |
| RESULTS FOR 2016-2017                      |                  |           |                  |                  | RESULTS FOR 2016-2017                      |                    |                                     |                    |                  |
| QUARTER                                    | NEW CLUB<br>GOAL | NEW CLUBS | DROPPED<br>CLUBS | NET<br>GAIN/LOSS | QUARTER                                    | NEW MEMBER<br>GOAL | CHARTER AND<br>NEW MEMBERS<br>ADDED | DROPPED<br>MEMBERS | NET<br>GAIN/LOSS |
| JULY/AUG/SEPT                              | 0                | 0<br>2    | 0<br>0           | 0<br>2           | JULY/AUG/SEPT                              | 20<br>15           | 20<br>62                            | 50<br>51           | -30<br>11        |
| OCT/NOV/DEC<br>JAN/FEB/MAR<br>APR/MAY/JUNE | 1<br>0           | 0         | 0                | 0                | OCT/NOV/DEC<br>JAN/FEB/MAR<br>APR/MAY/JUNE | 35<br>-20          | 0                                   | 0                  | 0                |